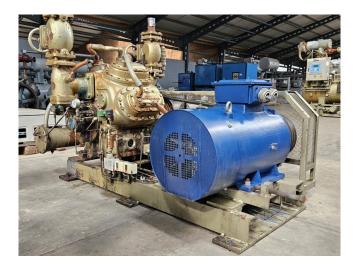

### **Mycom N8WA**

#### **Used Mycom N8WA**

Used Mycom N8WA reciprocating compressor on NH3 (R717). Complete with a 2EC 2EC-0DP200L-4 electric motor - 50 Hz - 45 kW - 1475 RPM. \*Why choose for HOSBV? Were not only the largest used refrigeration specialist in Europe, but also, we solely deliver our orders after performing an extensive test and an industrial cleaning. If requested we are happy to arrange your logistics.