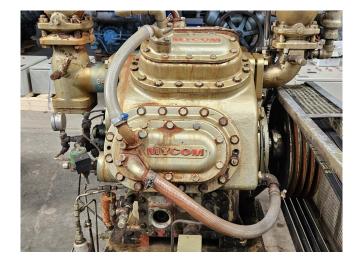

### **Mycom N8WA**

#### **Used Mycom N8WA**

Used Mycom N8WA reciprocating compressor on NH3 (R717). Complete with a 2EC 2EC-0DP200L-4 electric motor - 50 Hz - 45 kW - 1475 RPM. \*Why choose for HOSBV? Were not only the largest used refrigeration specialist in Europe, but also, we solely deliver our orders after performing an extensive test and an industrial cleaning. If requested we are happy to arrange your logistics.