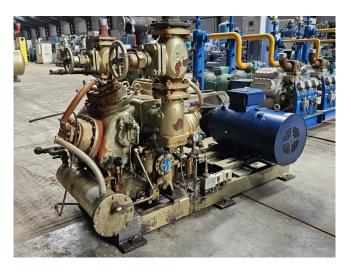

### **Mycom N8WA**

#### **Used Mycom N8WA**

Used Mycom N8WA reciprocating compressor on NH3 (R717). Complete with a 2EC 2EC-0DP200L-4 electric motor - 50 Hz - 45 kW - 1475 RPM. \*Why choose for HOSBV? Were not only the largest used refrigeration specialist in Europe, but also, we solely deliver our orders after performing an extensive test and an industrial cleaning. If requested we are happy to arrange your logistics.