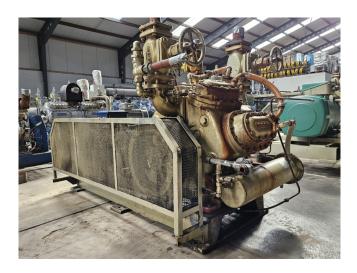

### **Mycom N8WA**

#### **Used Mycom N8WA**

Used Mycom N8WA reciprocating compressor on NH3 (R717). Complete with a 2EC 2EC-0DP200L-4 electric motor - 50 Hz - 45 kW - 1475 RPM. \*Why choose for HOSBV? Were not only the largest used refrigeration specialist in Europe, but also, we solely deliver our orders after performing an extensive test and an industrial cleaning. If requested we are happy to arrange your logistics.