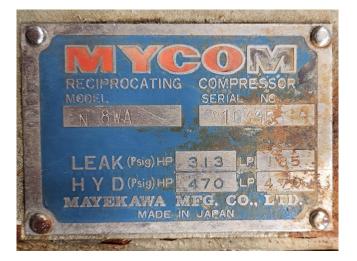

### **Mycom N8WA**

### **Specifications**

| Brand                    | Mycom                 |
|--------------------------|-----------------------|
| Туре                     | N8WA                  |
| Refrigerant              | NH 3 (ammonia)        |
| kW at 0ºC/+40ºC          | 215,8                 |
| kW at -5ºC/+40ºC         | 173,4                 |
| kW at -10ºC/+40ºC        | 136,9                 |
| kW at -20ºC/+40ºC        | 79,7                  |
| Electromotor Specs       | 50/60 Hz - 45/52 kW - |
|                          | 1475/1775 RPM         |
| On steel base frame      | ✓                     |
| Pressure safety switches | ✓                     |
| Hp/Lp/Op                 |                       |
| Pressure gauges          | 1                     |
| Hp/Lp/Op                 |                       |
| Sight Glass              | 1                     |
| Solenoid Valve           | 1                     |
| Sizes                    | 2300x1100x1380 mm     |
|                          | (LxWxH)               |
| Stock                    | 1                     |
|                          |                       |

#### **Used Mycom N8WA**

Used Mycom N8WA reciprocating compressor on NH3 (R717). Complete with a 2EC 2EC-0DP200L-4 electric motor - 50 Hz - 45 kW - 1475 RPM. \*Why choose for HOSBV? Were not only the largest used refrigeration specialist in Europe, but also, we solely deliver our orders after performing an extensive test and an industrial cleaning. If requested we are happy to arrange your logistics.