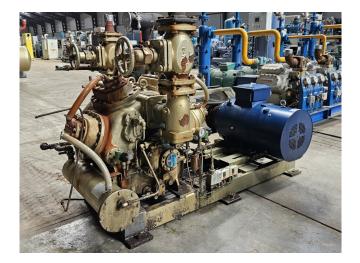

### **Mycom N8WA**

#### **Used Mycom N8WA**

Used Mycom N8WA reciprocating compressor on NH3 (R717). Complete with a 2EC 2EC-0DP200L-4 electric motor - 50 Hz - 45 kW - 1475 RPM. \*Why choose for HOSBV? Were not only the largest used refrigeration specialist in Europe, but also, we solely deliver our orders after performing an extensive test and an industrial cleaning. If requested we are happy to arrange your logistics.