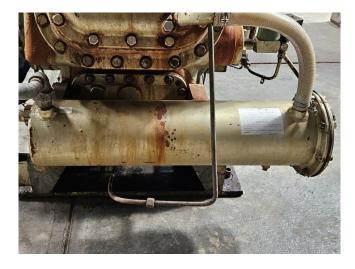

### **Mycom N8WA**

#### **Used Mycom N8WA**

Used Mycom N8WA reciprocating compressor on NH3 (R717). Complete with a 2EC 2EC-0DP200L-4 electric motor - 50 Hz - 45 kW - 1475 RPM. \*Why choose for HOSBV? Were not only the largest used refrigeration specialist in Europe, but also, we solely deliver our orders after performing an extensive test and an industrial cleaning. If requested we are happy to arrange your logistics.