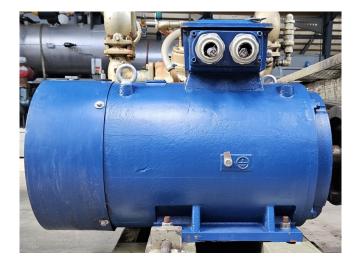

#### **Used Mycom N8WA**

Used Mycom N8WA reciprocating compressor on NH3 (R717). Complete with a 2EC 2EC-0DP200L-4 electric motor - 50 Hz - 45 kW - 1475 RPM. \*Why choose for HOSBV? Were not only the largest used refrigeration specialist in Europe, but also, we solely deliver our orders after performing an extensive test and an industrial cleaning. If requested we are happy to arrange your logistics.

# Your partner for used commercial and industrial refrigeration equipment

|                                                          |                   |         |                                                                                                                 | and the second se |                |          |                 |          |   |  |
|----------------------------------------------------------|-------------------|---------|-----------------------------------------------------------------------------------------------------------------|-----------------------------------------------------------------------------------------------------------------------------------------------------------------------------------------------------------------------------------------------------------------------------------------------------------------------------------------------------------------------------------------------------------------------------------------------------------------------------------------------------------------------------------------------------------------------------------------------------------------------------------------------------------------------------------------------------|----------------|----------|-----------------|----------|---|--|
| 2EC E.ELECTRIC MOTOR IE3<br>SO9001 BELGIUM IEC/EN60034-1 |                   |         |                                                                                                                 |                                                                                                                                                                                                                                                                                                                                                                                                                                                                                                                                                                                                                                                                                                     |                |          |                 |          |   |  |
|                                                          | 3~Mot. 2EC-0D     | P200L-4 | SN: S                                                                                                           | 0201405001401                                                                                                                                                                                                                                                                                                                                                                                                                                                                                                                                                                                                                                                                                       | IP             | 23       | IM              | B3       |   |  |
| -                                                        | Hz/V              | 50 Hz   | the second se |                                                                                                                                                                                                                                                                                                                                                                                                                                                                                                                                                                                                                                                                                                     | 60             | 60 Hz    |                 | 460(D) V |   |  |
|                                                          | kW/A              | 45 kW   |                                                                                                                 |                                                                                                                                                                                                                                                                                                                                                                                                                                                                                                                                                                                                                                                                                                     | 52 kW          |          | 81 A            |          |   |  |
|                                                          | Cos φ/RPM:        | 0.86    | RPM:                                                                                                            | 1475                                                                                                                                                                                                                                                                                                                                                                                                                                                                                                                                                                                                                                                                                                | / 0.86         |          | RPM: 1775       |          |   |  |
|                                                          | EFF.(100/75/50%): | 94.2/   | /94/93 (IE3)                                                                                                    |                                                                                                                                                                                                                                                                                                                                                                                                                                                                                                                                                                                                                                                                                                     | S1/TH.CL155(F) |          | DATE: 14.12     |          |   |  |
| 1                                                        | BEARINGS DE:      | 6313C3  | NDE:                                                                                                            | 6313C3                                                                                                                                                                                                                                                                                                                                                                                                                                                                                                                                                                                                                                                                                              | WEIG           | HT       | 332             | KG       | - |  |
| C                                                        |                   |         |                                                                                                                 |                                                                                                                                                                                                                                                                                                                                                                                                                                                                                                                                                                                                                                                                                                     | appene .       | Sugar Se | and the patient |          | U |  |
|                                                          |                   |         |                                                                                                                 |                                                                                                                                                                                                                                                                                                                                                                                                                                                                                                                                                                                                                                                                                                     | 7              | 17       |                 |          |   |  |